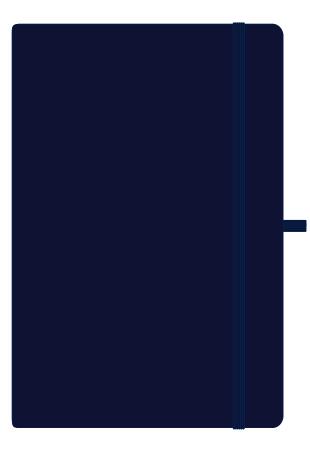

NOTEBOOK Product and Artwork Proof

Your Ref: Quantity: Product Code: QS0745 **Product Colour: NAVY BLUE** Our Ref: Version: 1

#### **ARTWORK SCALE 50%**

Product Image for visualisation - colours may vary

**CENTRED TO PRINT AREA CENTRED TO NOTEBOOK** 

The dashed line is to demonstrate print area and will not appear on your printed item